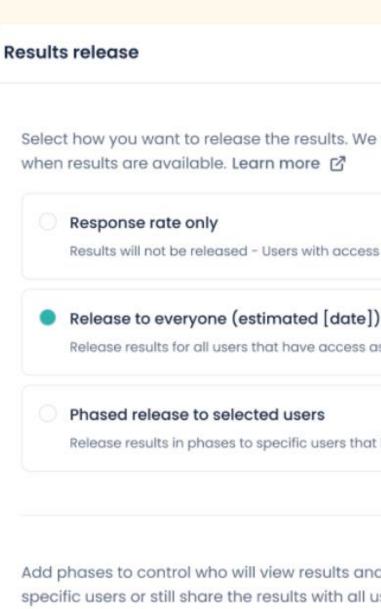

## **Results release** settings

Tailor the sharing of survey results precisely to your organization's needs, ensuring that the relevant insights reach the right people at the best time.

- Customize when and how your survey results are shared, if at all.
- Phased release options for targeted sharing.
- Automated notifications ensure stakeholders are always in the loop.

#### **Release: Q2 2024**

×

Select how you want to release the results. We will use e-mail notifications to let users know

Results will not be released - Users with access can view the response rate

Release results for all users that have access as soon as they are available

Release results in phases to specific users that have access

Add phases to control who will view results and when. You can add phases to share results with specific users or still share the results with all users and participants on a date of your choice.