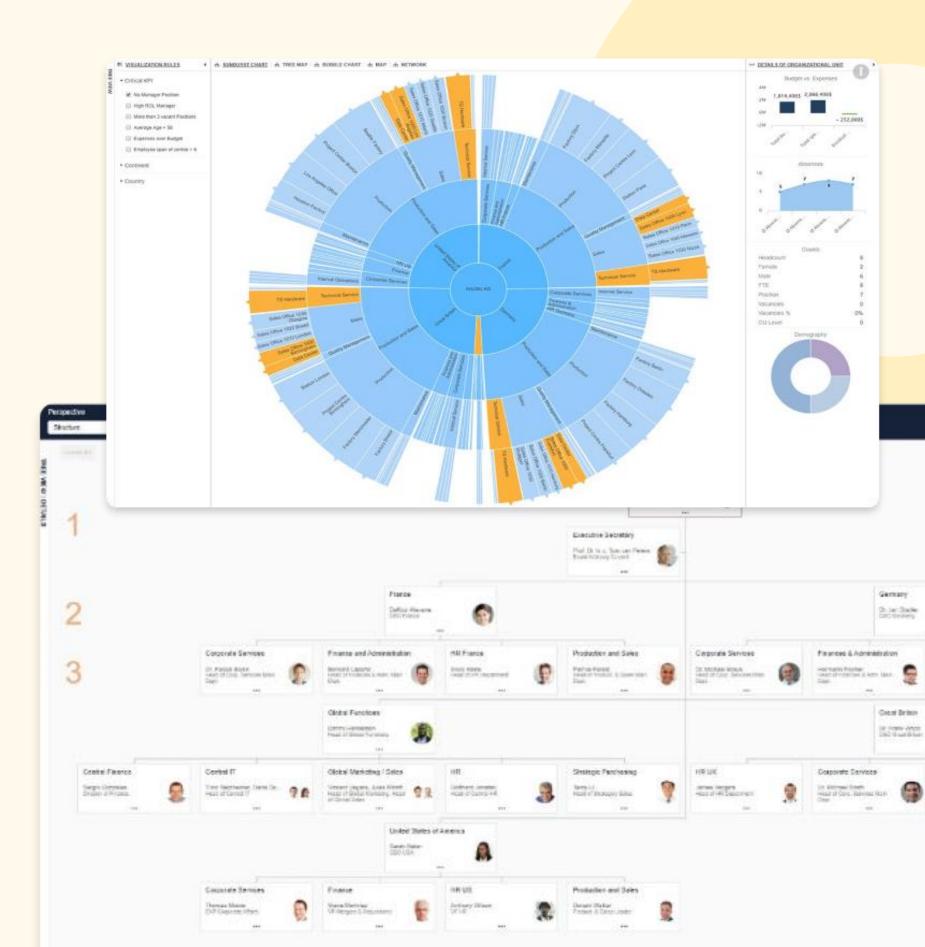

## **Org.mapper**

Effortlessly create accurate reporting structures and fix data inconsistencies early on with org.mapper. Less manual effort will save you time and drastically reduce errors and inconsistencies.

- Visualize organizational hierarchies, merge teams, and ensure data accuracy.
- Set up reporting structures directly from your HRIS.
- Integrate various data sources, whether it's different HRIS systems or business unit locations.
- Enhance security by eliminating the need for local Excel file exchanges via email.