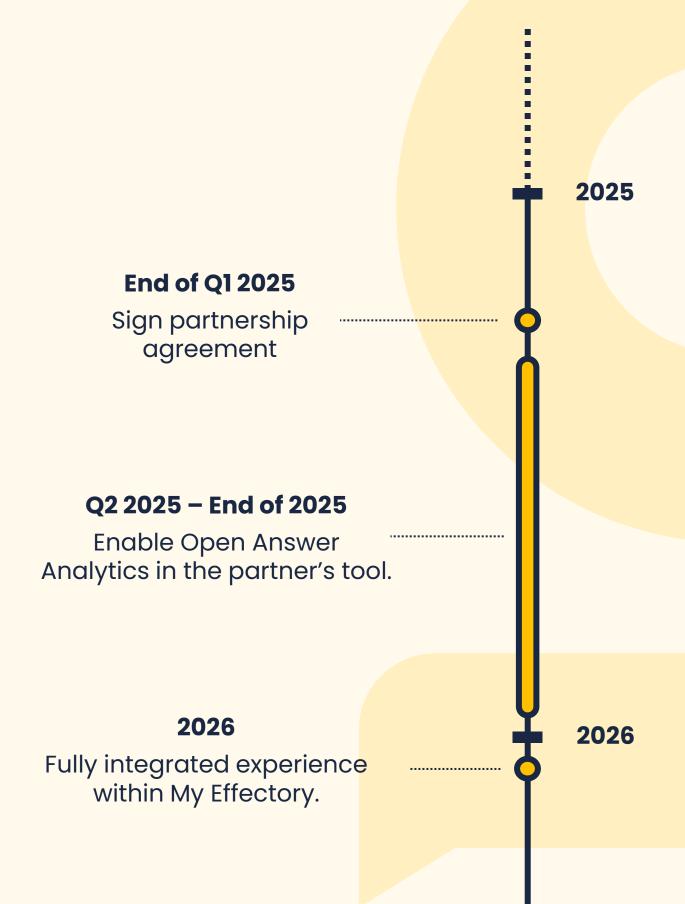

#### **The Leadership Role Compass**

 By Armin Trost

Find out what kind of leader you want to be. Compare how your leadership goals match with your current behaviors and what your team needs from you.

| About Questions for you Questions for your team                                                                                                                                                                                                                                                                                                                                                                                                  |       |
|--------------------------------------------------------------------------------------------------------------------------------------------------------------------------------------------------------------------------------------------------------------------------------------------------------------------------------------------------------------------------------------------------------------------------------------------------|-------|
|                                                                                                                                                                                                                                                                                                                                                                                                                                                  |       |
| The Leadership Role Compass is a 360-degree survey developed by HR industry expert Prof.<br>Armin Trost and brought to you by Effectory! It allows you to understand your role as a manager<br>in relation to the expectations of your employees. By identifying whether you exhibit traits of<br>a Boss, Enabler, Coach, or Partner, you can improve communication and alignment with your<br>team and respond more effectively to their needs. |       |
| This survey is for you if                                                                                                                                                                                                                                                                                                                                                                                                                        |       |
| <ul> <li>You manage a team of 5 or more employees</li> </ul>                                                                                                                                                                                                                                                                                                                                                                                     |       |
| ✓ You want to promote effective leadership                                                                                                                                                                                                                                                                                                                                                                                                       |       |
| <ul> <li>You want to improve the manager-employee relationship</li> </ul>                                                                                                                                                                                                                                                                                                                                                                        |       |
| <ul> <li>You want to gain a comprehensive view of your leadership from both your and your team's perspective</li> </ul>                                                                                                                                                                                                                                                                                                                          |       |
| You will gain                                                                                                                                                                                                                                                                                                                                                                                                                                    |       |
| ✓ A unique role profile of your team's context, rather than just descently a second profile of your team's context.                                                                                                                                                                                                                                                                                                                              |       |
|                                                                                                                                                                                                                                                                                                                                                                                                                                                  |       |
| Questions Feedback circle Settings <b>Results</b>                                                                                                                                                                                                                                                                                                                                                                                                | ଡ଼ି ହ |
| ll Results (目 Answers 常 Guide                                                                                                                                                                                                                                                                                                                                                                                                                    | -     |

#### Find your leadership role

Compare how your idea of leadership matches your current behaviors and what your team needs from you.

Report created on 22 August, 2024

# Survey Planner Template

Easily manage your survey timelines with our new Survey Planner Template. It provides a structured overview of key phases and milestones, helping you stay on track from setup to results.

- Clear timeline covering all standard sessions with your CSM or PSC.
- Key milestones divided into four phases.
- Helpful notes and direct links to our Help Center for each step.
- Auto-calculated dates based on your survey start and end date.

Want to get started? Reach out to your CSM to start using the template!

|                     | Survey Timeline                                                     |            |             |           |             |           |        | Su |
|---------------------|---------------------------------------------------------------------|------------|-------------|-----------|-------------|-----------|--------|----|
|                     | Activity                                                            | Date       | Week 1      | Week 2    | Week 3      | Week 4    | Week 5 | We |
|                     | Kick-off session                                                    |            |             |           |             |           |        |    |
| ç                   | Configure project settings                                          |            | Legend      | <u>l:</u> |             |           |        |    |
| Setup & preparation | Technical setup – Confirm system requirements                       |            | • Sess      | ions with | your CSM    | PSC       |        |    |
| ebai                | Organizational structure session                                    |            |             |           | nunication  |           | tion)  |    |
| & br                | Import employee data & define group structure(s)                    |            | $\subseteq$ |           |             |           |        |    |
| tup                 | Question library session (optional)                                 |            |             |           |             |           |        |    |
| Se                  | Determine survey questions                                          |            |             |           |             |           |        |    |
| -                   | Translations of custom questions (optional)                         |            |             |           |             |           |        |    |
|                     | Announcement to managers                                            |            |             |           |             |           |        |    |
|                     | Announcement to employees                                           |            |             |           |             |           |        |    |
|                     | Platform onboarding session                                         |            |             |           |             |           |        |    |
| tion                | Create survey                                                       |            |             |           |             |           |        |    |
| survey creation     | Link group coordinators                                             |            |             |           |             |           |        |    |
| veyo                | Group linking – Set up internal benchmarks                          |            |             |           |             |           |        |    |
|                     | Second announcement to managers & employees                         |            |             |           |             |           |        |    |
| ۵                   | Review survey with your CSM (optional)                              |            |             |           |             |           |        |    |
|                     | Finalize & plan survey                                              |            |             |           |             |           |        |    |
|                     | Survey setup freeze – No more changes allowed 12h before start      |            |             |           |             |           |        |    |
| D                   | Survey start                                                        | ENTER DATE |             |           |             |           |        |    |
| monitoring          | Survey invitations sent to participants                             |            | -           |           |             |           |        |    |
| onit                | Invitation for managers to follow survey response                   |            | Entory      |           | start and   | and data  | a in   |    |
|                     | Configure release of survey results                                 |            | · · · ·     | ,         | mplate wi   |           |        |    |
| h                   | Survey reminder at 50% of duration                                  |            |             |           | ns automa   |           |        |    |
| Survey launch &     | Survey reminder at 90% of duration                                  |            | them a      | s needed  | to fit your | timeline! |        |    |
| Lve)                | Extend survey until 8h before end (optional)                        |            |             |           |             |           |        |    |
| Su                  | Survey end                                                          | ENTER DATE |             |           |             |           |        |    |
|                     | Thank you e-mail to managers & employees                            |            |             |           |             |           |        |    |
|                     | Results available                                                   |            |             |           |             |           |        |    |
| ŝ                   | Results presentation (optional)                                     |            |             |           |             |           |        |    |
| & results           | Invitation for managers to explore survey results                   |            |             |           |             |           |        |    |
| Ş<br>Ş              | Invitation for participants to explore personal and own team scores |            |             |           |             |           |        |    |
|                     | Extra workshops (optional)                                          |            |             |           |             |           |        |    |
| -                   | Success review & evaluation                                         |            |             |           |             |           |        |    |

### **User Experience**