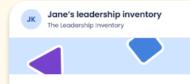

## Leadership Role Compass

Our **Leadership Role Compass** tool provides managers with comprehensive insights aimed at fostering personal development.

- It helps managers improve leadership through self-reflection, alignment with team expectations, and open communication.
- Emphasizes leadership within specific contexts, focuses on manager-team dynamics, and adapts to diverse environments.
- Offers a space for managers to develop skills that fit their specific environment, leadership philosophy, and team relationships.